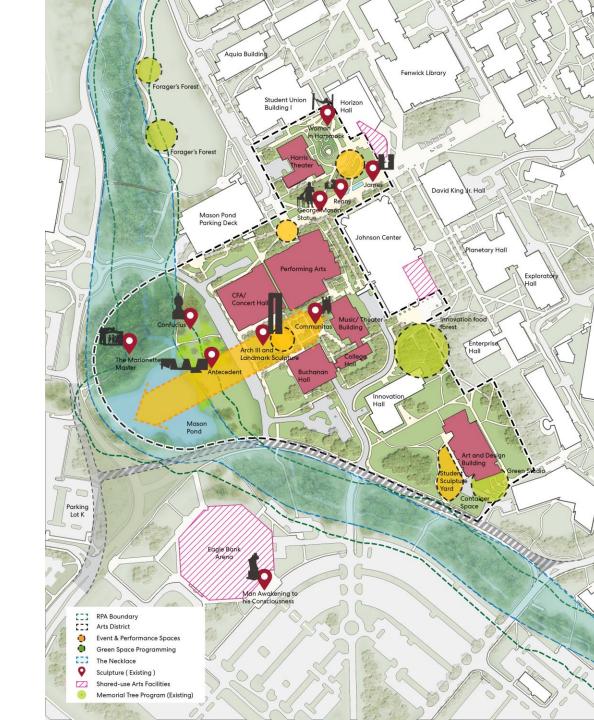

# **Arts District Core Public Arts Plan**

### **Project Strategy & Existing Outdoor Collection**

- Establish a vision for the Arts District
- Frame values and goals for art
- Engage university stakeholders
- Set priorities for arts projects
- Frame contextual sites
- Foster memorable experiences