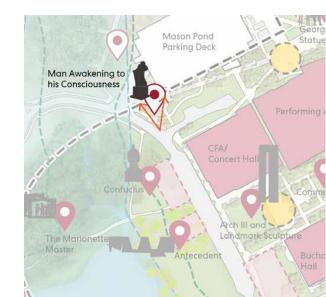

## Site Design: Man Awakening to His Consciousness

Reinaldo López-Carrizo (b. 1944, Spain)

Man Awakening to His Consciousness, 1985

96" x 36" x 36"

Granite

Donor: William J. Gazale