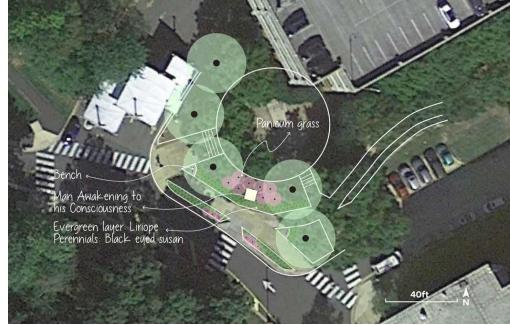

## Site Design: Man Awakening to His Consciousness

Reinaldo López-Carrizo (b. 1944, Spain)

Man Awakening to His Consciousness, 1985

96" x 36" x 36"

Granite

Donor: William J. Gazale