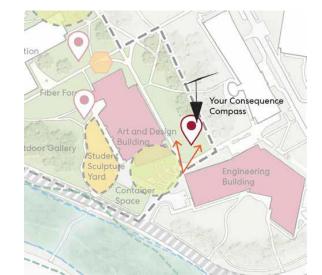

## Future Connections & Proposed Sculpture Locations

#### Site Design: Your Consequence Compass

Olafur Eliasson (b. 1967, Iceland)
Your Consequence Compass, 2009
89" x 102" x 102"
Lava stone with stainless steel beams, magnet, paint
Donor: The Tony and Trisja Podesta Collection