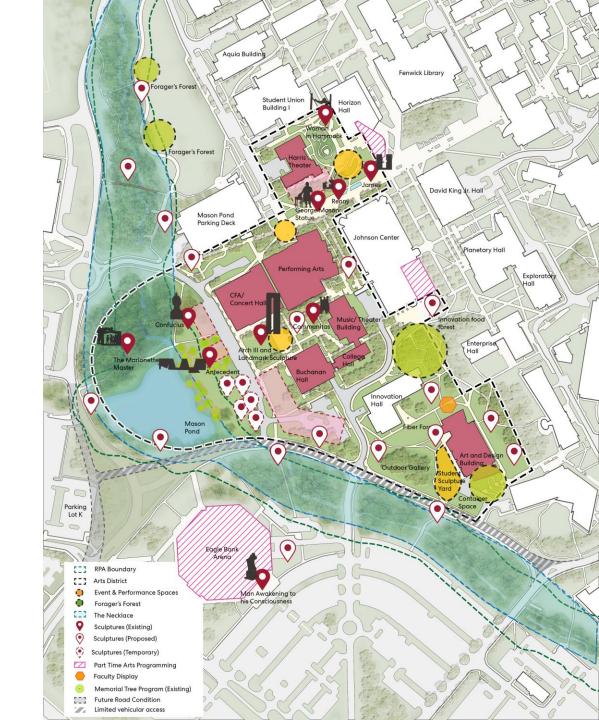

## Future Connections & Proposed Sculpture Locations

#### Site Design: Your Consequence Compass

Olafur Eliasson (b. 1967, Iceland)
Your Consequence Compass, 2009
89" x 102" x 102"
Lava stone with stainless steel beams, magnet, paint
Donor: The Tony and Trisja Podesta Collection

## Site Design: Man Awakening to His Consciousness

Reinaldo López-Carrizo (b. 1944, Spain)

Man Awakening to His Consciousness, 1985

96" x 36" x 36"

Granite

Donor: William J. Gazale

#### Site Design: Mason Pond Amphitheater