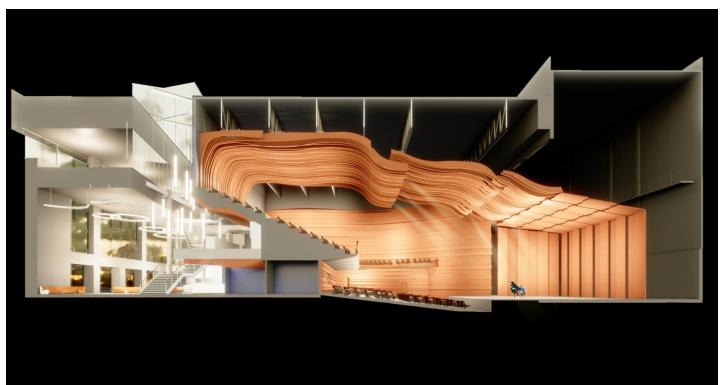

#### **Give Voice Initiative**

- Mason Arts Elevated event
  - February 5th
- \$18M raised \$35M philanthropic goal
- Architects selected for needs assessment