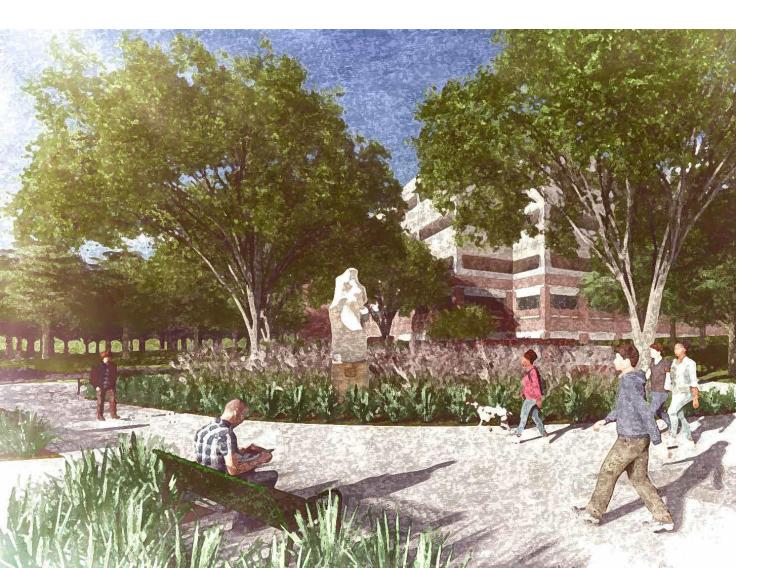

## Site Design: Man Awakening to His Consciousness

Reinaldo López-Carrizo (b. 1944, Spain)

Man Awakening to His Consciousness, 1985

96" x 36" x 36"

Granite

Donor: William J. Gazale