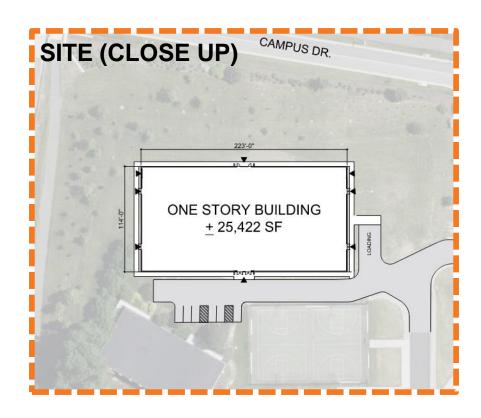

## **Site Plan**

- ☐ Construction scheduled to start in March 2024
- ☐ Occupancy scheduled for **Spring 2025**
- ☐ Total Budget = \$11M
- ☐ Design Build Budget = \$9.2M

## **Project Program**

- One-story, 24,852 GSF new building
  - 2 pre-engineered tension fabric building over two full-sized basketball court
  - 1 tilt-up concrete panel over the multipurpose rooms in between the pre-engineered tension fabric building
- Primary usage of building:
  - Meeting space for student activities
  - Full-scale band and pep rally practices as well as other equally sized recreation activities in the two basketball courts
  - Additional offices, conference rooms, and activities room which for hosting student engagement and campus activities

| OVERALL OCCUPANCY TYPE AND LOAD SCHEDULE (Table 1004.5, 2018 Virginia Construction Code) |                     |                   |          |                         |                  |          |
|------------------------------------------------------------------------------------------|---------------------|-------------------|----------|-------------------------|------------------|----------|
| LEVEL                                                                                    | NAME                | SPECIFIC USE      | *AREA    | **FLOOR AREA / OCCUPANT | ***OCCUPANT LOAD | COMMENTS |
| LEVEL 01                                                                                 | CONFERENCE 1        | B (A-3 ACCESSORY) | 200 05   | 15                      | 14               |          |
|                                                                                          | CONFERENCE 2        |                   |          | 15                      | 14               |          |
|                                                                                          |                     | B (A-3 ACCESSORY) |          | **                      |                  |          |
|                                                                                          | EQUIPMENT STORAGE 1 |                   | 444 SF   | 300                     | 2                |          |
|                                                                                          | EQUIPMENT STORAGE 2 | ,                 |          | 300                     | 2                |          |
|                                                                                          | FLOOR SERVICE AREA  | N/A               | 2213 SF  | 0                       |                  |          |
| LEVEL 01                                                                                 |                     | A-3               | 145 SF   | 15                      | 10               |          |
| LEVEL 01                                                                                 |                     | A-3               | 100 SF   | 15                      | 7                |          |
| LEVEL 01                                                                                 |                     | A-3               | 107 SF   | 15                      | 8                |          |
| LEVEL 01                                                                                 | GYMNASIUM 1         | A-3               | 7994 SF  | 50                      | 160              |          |
| LEVEL 01                                                                                 | GYMNASIUM 2         | A-3               | 8003 SF  | 50                      | 161              |          |
| LEVEL 01                                                                                 | IT                  | S (A-3 ACCESSORY) | 110 SF   | 300                     | 1                |          |
| LEVEL 01                                                                                 | JC                  | S (A-3 ACCESSORY) | 57 SF    | 300                     | 1                |          |
| LEVEL 01                                                                                 | LARGE ACTIVITIES    | A-3               | 1824 SF  | 20                      | 92               |          |
| LEVEL 01                                                                                 | MEDIUM ACTIVITIES 1 | A-3               | 882 SF   | 20                      | 45               |          |
| LEVEL 01                                                                                 | MEDIUM ACTIVITIES 2 | A-3               | 1000 SF  | 20                      | 50               |          |
| LEVEL 01                                                                                 | OFFICE 1            | В                 | 100 SF   | 150                     | 1                |          |
| LEVEL 01                                                                                 | OFFICE 2            | В                 | 100 SF   | 150                     | 1                |          |
| LEVEL 01                                                                                 | OFFICE 3            | В                 | 100 SF   | 150                     | 1                |          |
| LEVEL 01                                                                                 | OFFICE 4            | В                 | 100 SF   | 150                     | 1                |          |
| LEVEL 01                                                                                 | OFFICE 5            | В                 | 100 SF   | 150                     | 1                |          |
| LEVEL 01                                                                                 | PANTRY              | A-3               | 504 SF   | 15                      | 34               |          |
| LEVEL 01                                                                                 | SMALL ACTIVITES     | A-3               | 451 SF   | 20                      | 23               |          |
| LEVEL 01                                                                                 | UTILITY ROOM        | S (A-3 ACCESSORY) | 247 SF   | 300                     | 1                |          |
|                                                                                          |                     |                   | 25422 SF |                         | 630              |          |