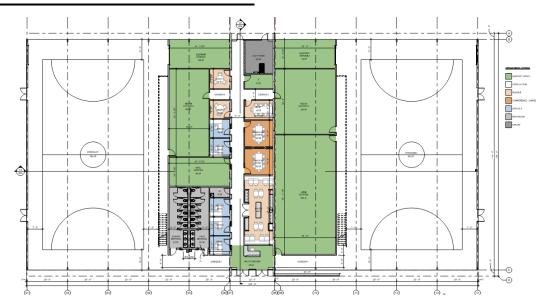

## **Project Program**

- One-story, 24,852 GSF new building
  - 2 pre-engineered tension fabric building over two full-sized basketball court
  - 1 tilt-up concrete panel over the multipurpose rooms in between the pre-engineered tension fabric building
- Primary usage of building:
  - Meeting space for student activities
  - Full-scale band and pep rally practices as well as other equally sized recreation activities in the two basketball courts
  - Additional offices, conference rooms, and activities room which for hosting student engagement and campus activities

| OVERALL OCCUPANCY TYPE AND LOAD SCHEDULE (Table 1004.5, 2018 Virginia Construction Code) |                     |                   |          |                         |                  |          |
|------------------------------------------------------------------------------------------|---------------------|-------------------|----------|-------------------------|------------------|----------|
| LEVEL                                                                                    | NAME                | SPECIFIC USE      | *AREA    | **FLOOR AREA / OCCUPANT | ***OCCUPANT LOAD | COMMENTS |
| LEVEL 01                                                                                 | CONFERENCE 1        | B (A-3 ACCESSORY) | 200 05   | 15                      | 14               |          |
|                                                                                          | CONFERENCE 2        |                   |          | 15                      | 14               |          |
|                                                                                          |                     | B (A-3 ACCESSORY) |          | **                      |                  |          |
|                                                                                          | EQUIPMENT STORAGE 1 |                   | 444 SF   | 300                     | 2                |          |
|                                                                                          | EQUIPMENT STORAGE 2 | ,                 |          | 300                     | 2                |          |
|                                                                                          | FLOOR SERVICE AREA  | N/A               | 2213 SF  | 0                       |                  |          |
| LEVEL 01                                                                                 |                     | A-3               | 145 SF   | 15                      | 10               |          |
| LEVEL 01                                                                                 |                     | A-3               | 100 SF   | 15                      | 7                |          |
| LEVEL 01                                                                                 |                     | A-3               | 107 SF   | 15                      | 8                |          |
| LEVEL 01                                                                                 | GYMNASIUM 1         | A-3               | 7994 SF  | 50                      | 160              |          |
| LEVEL 01                                                                                 | GYMNASIUM 2         | A-3               | 8003 SF  | 50                      | 161              |          |
| LEVEL 01                                                                                 | IT                  | S (A-3 ACCESSORY) | 110 SF   | 300                     | 1                |          |
| LEVEL 01                                                                                 | JC                  | S (A-3 ACCESSORY) | 57 SF    | 300                     | 1                |          |
| LEVEL 01                                                                                 | LARGE ACTIVITIES    | A-3               | 1824 SF  | 20                      | 92               |          |
| LEVEL 01                                                                                 | MEDIUM ACTIVITIES 1 | A-3               | 882 SF   | 20                      | 45               |          |
| LEVEL 01                                                                                 | MEDIUM ACTIVITIES 2 | A-3               | 1000 SF  | 20                      | 50               |          |
| LEVEL 01                                                                                 | OFFICE 1            | В                 | 100 SF   | 150                     | 1                |          |
| LEVEL 01                                                                                 | OFFICE 2            | В                 | 100 SF   | 150                     | 1                |          |
| LEVEL 01                                                                                 | OFFICE 3            | В                 | 100 SF   | 150                     | 1                |          |
| LEVEL 01                                                                                 | OFFICE 4            | В                 | 100 SF   | 150                     | 1                |          |
| LEVEL 01                                                                                 | OFFICE 5            | В                 | 100 SF   | 150                     | 1                |          |
| LEVEL 01                                                                                 | PANTRY              | A-3               | 504 SF   | 15                      | 34               |          |
| LEVEL 01                                                                                 | SMALL ACTIVITES     | A-3               | 451 SF   | 20                      | 23               |          |
| LEVEL 01                                                                                 | UTILITY ROOM        | S (A-3 ACCESSORY) | 247 SF   | 300                     | 1                |          |
|                                                                                          |                     |                   | 25422 SF |                         | 630              |          |