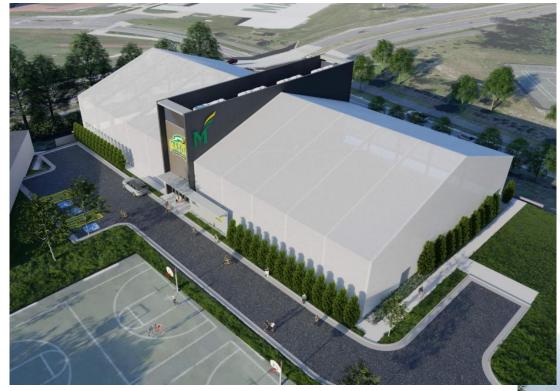

| PANTRY              | A-3               | 504 SF   | 15                      | 34               |          |
| LEVEL 01                                                                                 | SMALL ACTIVITES     | A-3               | 451 SF   | 20                      | 23               |          |
| LEVEL 01                                                                                 | UTILITY ROOM        | S (A-3 ACCESSORY) | 247 SF   | 300                     | 1                |          |
|                                                                                          |                     |                   | 25422 SF |                         | 630              |          |

## **Schematic Design Renderings**



**Aerial View** 

Perspective View