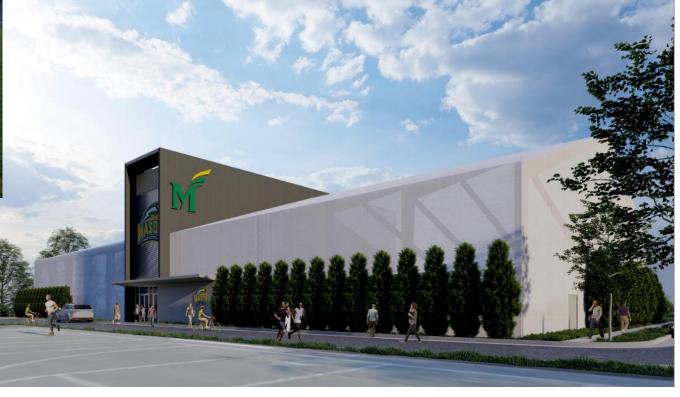

| PANTRY              | A-3               | 504 SF   | 15                      | 34               |          |
| LEVEL 01                                                                                 | SMALL ACTIVITES     | A-3               | 451 SF   | 20                      | 23               |          |
| LEVEL 01                                                                                 | UTILITY ROOM        | S (A-3 ACCESSORY) | 247 SF   | 300                     | 1                |          |
|                                                                                          |                     |                   | 25422 SF |                         | 630              |          |

## **Schematic Design Renderings**



**Aerial View** 

Perspective View