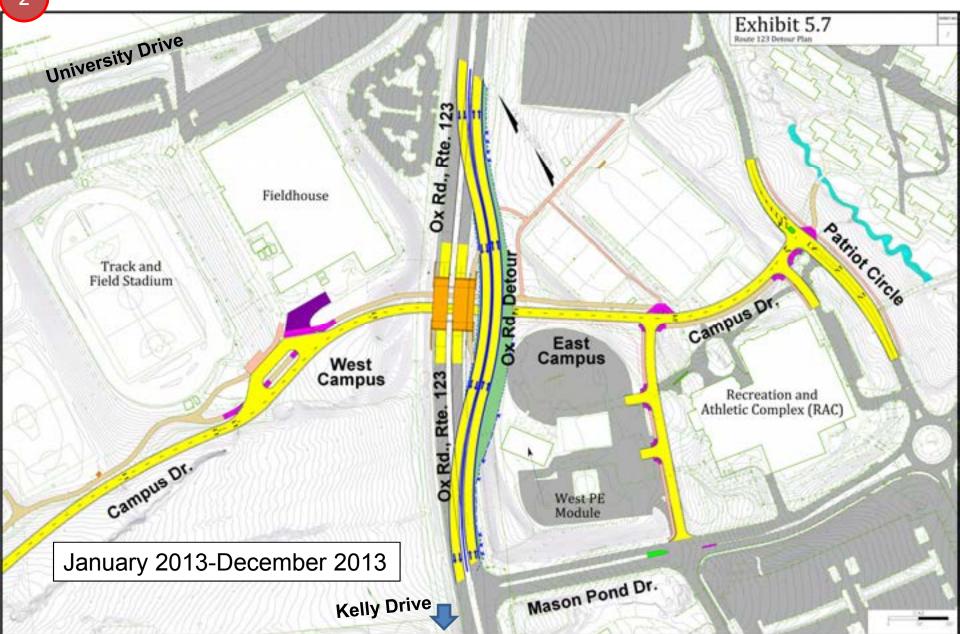

#### Detour at 123

2

## **Project Schedule Review**

- Areas of Construction
  - Begin Work to Detour VA 123 to the East to enable Utility Relocations and Excavation for Bridge (now)
  - Area 1: East Campus Work Around RAC (Spring 2013-Summer 2013)
  - Area 2: West Campus Work (Summer 2013-Fall 2013)
  - Area 3: Bridge Construction and Prestwick Intersection (January 2013-December 2013)
  - Remaining Construction: Fields, Landscaping, Trails, Other Features/Facilities (January 2014-June 2014)