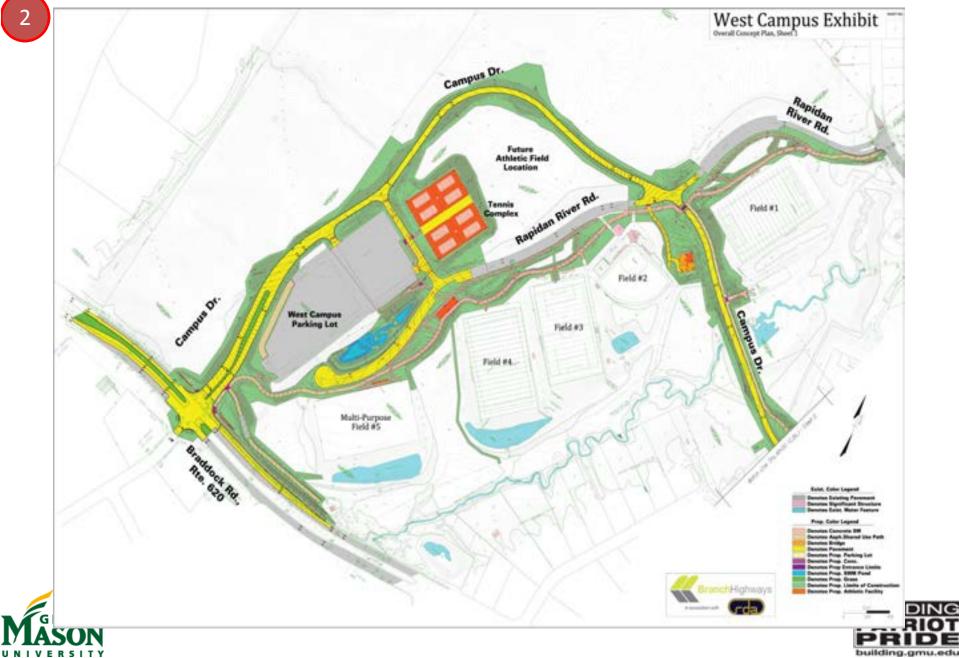

message
      - signage
    - building.gmu.edu





## Campus Drive Groundbreaking – January 5, 2013







### **Campus Drive Project Overview**



## **Project Schedule Review**

- Areas of Construction
  - Begin Work to Detour VA 123 to the East to enable Utility Relocations and Excavation for Bridge (now)
  - Area 1: East Campus Work Around RAC (Spring 2013-Summer 2013)
  - Area 2: West Campus Work (Summer 2013-Fall 2013)
  - Area 3: Bridge Construction and Prestwick Intersection (January 2013-December 2013)
  - Remaining Construction: Fields, Landscaping, Trails, Other Features/Facilities (January 2014-June 2014)





#### Detour at 123



2

#### **Campus Drive Revised Site Plan – East Campus**



UNIVERSITY

PRID building.gmu.edu

#### Campus Drive Revised Site Plan – West Campus



VERSITY

## Fenwick Library addition and renovation



## Fenwick Library Renovation/Expansion







้ว

## Fenwick Library Site Plan



## **Entrance Atrium**







## Reading Room







## **Research Commons**















## Fenwick Library – Night View



# Storm Water at Mason

**Separate Presentation** 





## **Kelley Drive Storm Water Opportunities**

- Design concepts have been developed by RDA/Branch
- Mason and Branch to engage with local community to determine best path forward and to refine the design
- Mason, Branch and VDOT to ceach on how to execute the work best
- Engagement with those directly affected will occur in Canuary and February 2013
  - Work is tentatively planned for Spring of 2013





## **Mason Spring Events**

- Thurs, Jan 31
- Thurs, Feb 7
- Wed, Fe