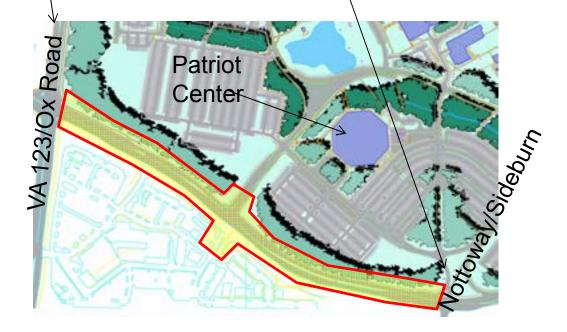

## **Kelley Drive Storm Water Opportunities**

- Design concepts have been developed by RDA/Branch
- Mason and Branch to engage with local community to determine best path forward and to refine the design
- Mason, Branch and VDOT to ceach on how to execute the work best
- Engagement with those directly affected will occur in Canuary and February 2013
  - Work is tentatively planned for Spring of 2013

### **Kelley Drive Storm Water Opportunities**