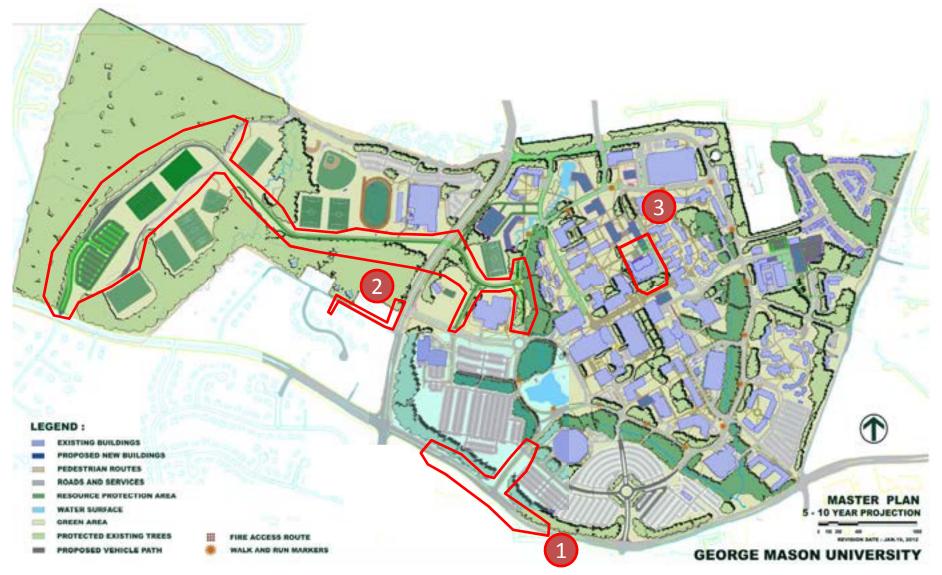

## The Big Picture

### Improvements Construction Schedule

|                                                                 | 2012               |   |   |               |    |      |           |     | 2013 |   |   |                    |   |   |               |   |   |   |           | 2014               |   |   |   |   |              |   |               |   |   |   |   |
|-----------------------------------------------------------------|--------------------|---|---|---------------|----|------|-----------|-----|------|---|---|--------------------|---|---|---------------|---|---|---|-----------|--------------------|---|---|---|---|--------------|---|---------------|---|---|---|---|
|                                                                 | Summer<br>Sessions |   |   | Fall Semester |    |      | Bre<br>ak | 1 0 |      |   |   | Summer<br>Sessions |   |   | Fall Semester |   |   |   | Bre<br>ak | Spring<br>Semester |   |   |   |   | umm<br>essio |   | Fall Semester |   |   |   |   |
| Project                                                         | J                  | J | Α | S             | 0  | Ν    | D         | J   | F    | Μ | Α | Μ                  | J | J | Α             | S | 0 | Ν | D         | J                  | F | М | А | М | J            | J | Α             | S | 0 | Ν | D |
|                                                                 |                    |   |   |               |    |      |           |     |      |   |   |                    |   |   |               |   |   |   |           |                    |   |   |   |   |              |   |               |   |   |   |   |
| Roanoke River<br>Lane & Braddock<br>Road                        |                    |   |   |               |    |      |           |     |      |   |   |                    | 1 |   |               |   |   |   |           |                    |   |   |   |   |              |   |               |   |   |   |   |
|                                                                 |                    |   |   |               |    |      |           |     |      |   |   |                    |   |   |               |   |   |   |           |                    |   |   |   |   |              |   |               |   |   |   |   |
| Campus Drive<br>(formerly known<br>as West Campus<br>Connector) |                    |   |   |               | De | sign | ·         |     |      |   |   |                    |   |   |               |   |   |   |           |                    |   |   |   |   |              |   | 2             |   |   |   |   |
|                                                                 |                    |   |   |               |    |      |           |     |      |   |   |                    |   |   |               |   |   |   |           |                    |   |   |   |   |              |   |               |   |   |   |   |
| Fenwick Library<br>Renovations                                  | Design             |   |   |               |    |      |           |     |      |   |   |                    |   |   |               |   |   |   |           |                    |   |   |   |   |              |   |               |   | 3 |   |   |
|                                                                 |                    |   |   |               |    |      |           |     |      |   |   |                    |   |   |               |   |   |   |           |                    |   |   |   |   |              |   |               |   |   |   |   |

### **Roanoke River Lane Improvements**

UNIVERSITY

building.gmu.edu

### Roanoke River Lane Improvements

- Construction on Braddock Road to Begin
  - Late January (now) through March 2013
  - Traffic Disruptions will occur
  - When needed:
    - What: Up to one lane in each direction
    - When: From 9 am to 3 pm (only)
    - Where: From VA 123/Ox Road to Nottoway/Sideburn (see below)
  - Information Updates
    - Variable message
      - signage
    - building.gmu.edu

## Campus Drive Groundbreaking – January 5, 2013

### **Campus Drive Project Overview**

## **Project Schedule Review**

- Areas of Construction
  - Begin Work to Detour VA 123 to the East to enable Utility Relocations and Excavation for Bridge (now)
  - Area 1: East Campus Work Around RAC (Spring 2013-Summer 2013)
  - Area 2: West Campus Work (Summer 2013-Fall 2013)
  - Area 3: Bridge Construction and Prestwick Intersection (January 2013-December 2013)
  - Remaining Construction: Fields, Landscaping, Trails, Other Features/Facilities (January 2014-June 2014)

#### Detour at 123

2

#### **Campus Drive Revised Site Plan – East Campus**

UNIVERSITY

PRID building.gmu.edu

#### Campus Drive Revised Site Plan – West Campus

VERSITY

## Fenwick Library addition and renovation

## Fenwick Library Renovation/Expansion

้ว

## Fenwick Library Site Plan