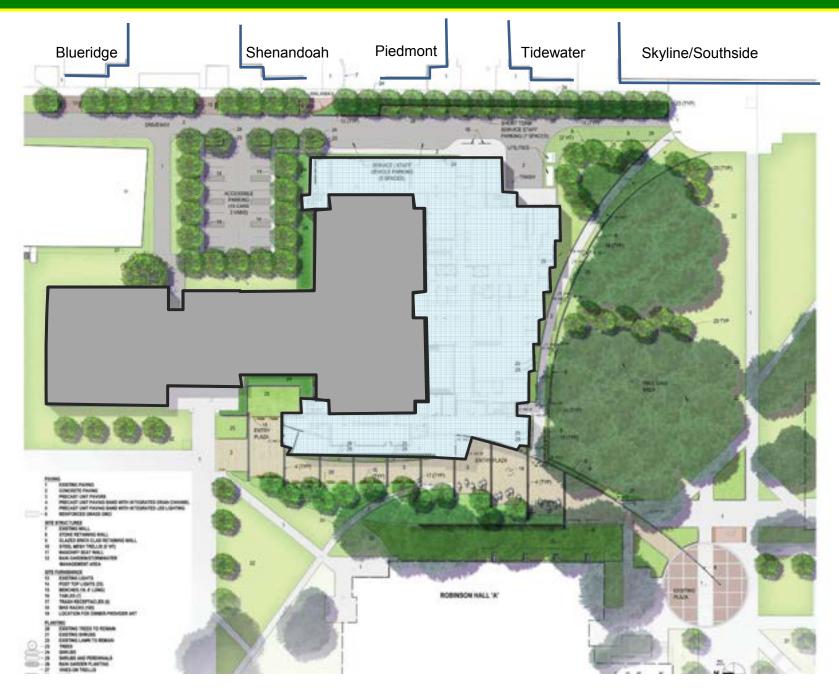

## **Kelley Drive Storm Water Opportunities**

- Design concepts have been developed by RDA/Branch
- Mason and Branch to engage with local community to determine best path forward and to refine the design
- Mason, Branch and VDOT to ceach on how to execute the work best
- Engagement with those directly affected will occur in Canuary and February 2013
  - Work is tentatively planned for Spring of 2013

### **Kelley Drive Storm Water Opportunities**