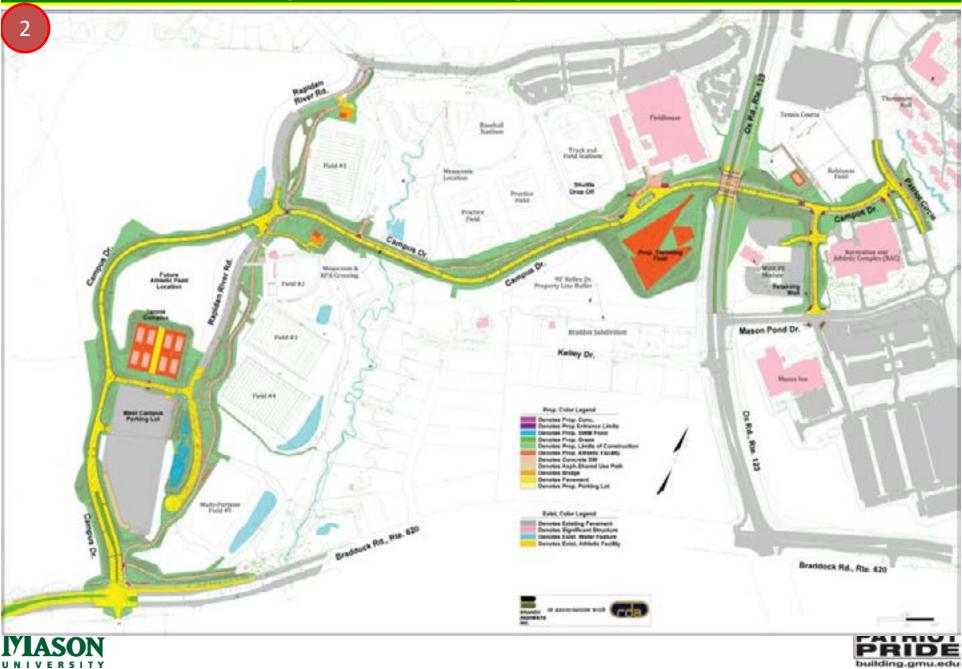

|    |      |           |     |      |   |   |                    |   |   |               |   |   |   |           |                    |   |   |   |   |              |   |               |   |   |   |   |





### **Roanoke River Lane Improvements**



UNIVERSITY

building.gmu.edu

### Roanoke River Lane Improvements

- Construction on Braddock Road to Begin
  - Late January (now) through March 2013
  - Traffic Disruptions will occur
  - When needed:
    - What: Up to one lane in each direction
    - When: From 9 am to 3 pm (only)
    - Where: From VA 123/Ox Road to Nottoway/Sideburn (see below)
  - Information Updates
    - Variable message
      - signage
    - building.gmu.edu





## Campus Drive Groundbreaking – January 5, 2013







### **Campus Drive Project Overview**



## **Project Schedule Review**

- Areas of Construction
  - Begin Work to Detour VA 123 to the East to enable Utility Relocations and Excavation for Bridge (now)
  - Area 1: East Campus Work Around RAC (Spring 2013-Summer 2013)
  - Area 2: West Campus Work (Summer 2013-Fall 2013)
  - Area 3: Bridge Construction and Prestwick Intersection (January 2013-December 2013)
  - Remaining Construction: Fields, Landscaping, Trails, Other Features/Facilities (January 2014-June 2014)





#### Detour at 123



2

#### **Campus Drive Revised Site Plan – East Campus**



UNIVERSITY

PRID building.gmu.edu

#### Campus Drive Revised Site Plan – West Campus



VERSITY

## Fenwick Library addition and renovation



## Fenwick Library Renovation/Expansion







้ว

## Fenwick Library Site Plan



## **Ent