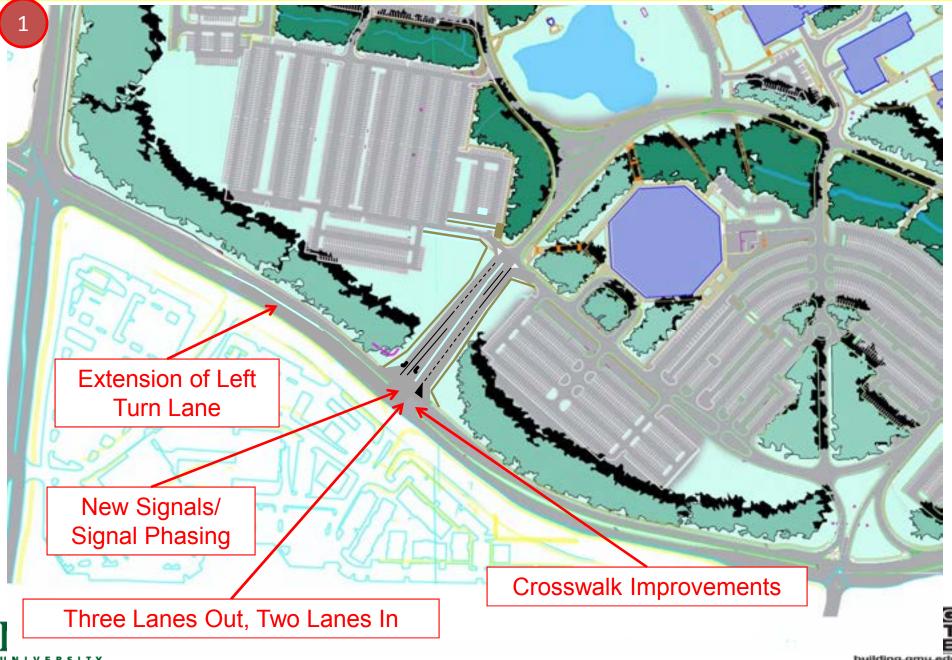

### **Roanoke River Lane Improvements**

UNIVERSITY

building.gmu.edu

### Roanoke River Lane Improvements

- Construction on Braddock Road to Begin
  - Late January (now) through March 2013
  - Traffic Disruptions will occur
  - When needed:
    - What: Up to one lane in each direction
    - When: From 9 am to 3 pm (only)
    - Where: From VA 123/Ox Road to Nottoway/Sideburn (see below)
  - Information Updates
    - Variable message
      - signage
    - building.gmu.edu