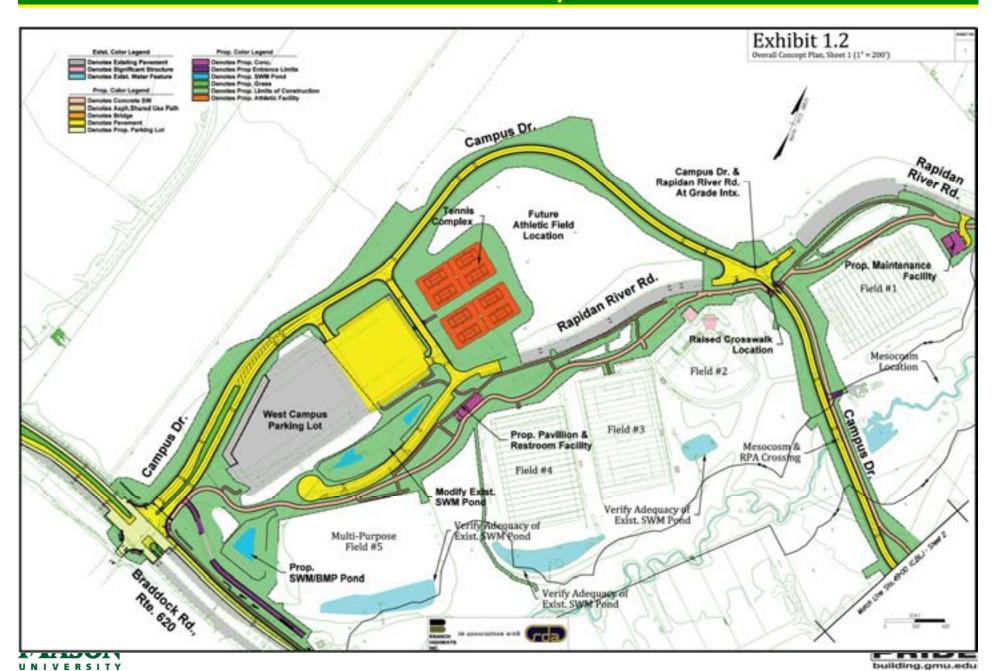

# West Campus Connector Advisory Group Meeting

George Mason University and Branch Highways Inc.





#### Agenda

- Campus Drive Update
  - Overall Design Update
  - Bridge Image Update
  - Overall Schedule Update
  - Kelly Drive Work & Schedule
- Discussion of Town & Gown Submission
- Baseball Stadium Improvements









#### **Project Overview**



#### **East Campus**



#### **West Campus**



## Bridge Image

#### ELEVATION: BRIDGE OVER CAMPUS DRIVE







#### Detour at 123



#### **Overall Schedule Review**

- Phase 1: Detour VA 123 to the East
  - Work will start: 21DEC12; Detour activated: 21JAN12
- Area/Phase A:
  - Bridge Construction (January 2013-December 2013)
    - Begin Excavation and Utility Relocations Start in late January
  - Prestwick Intersection (January 2013-December 2013)
    - Trailers Go in and Pole Relocations in January
- Area/Phase B: East Campus Work Around RAC (Spring 2013-Summer 2013) – Exact times being worked
- Area/Phase C: West Campus Work (Summer 2013-Fall 2013) – Exact times being worked





#### Kelley Drive Storm Water Work

- Design concepts have been developed by RDA/Branch
- Mason and Branch to engage with local community to determine