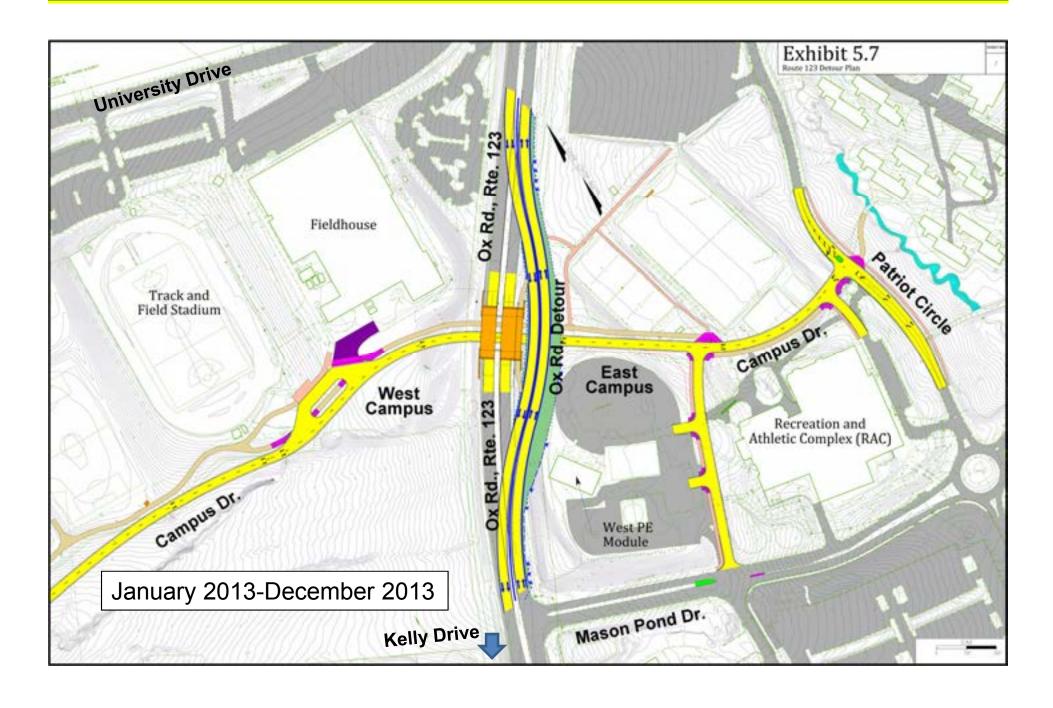

#### Detour at 123

#### **Overall Schedule Review**

- Phase 1: Detour VA 123 to the East
  - Work will start: 21DEC12; Detour activated: 21JAN12
- Area/Phase A:
  - Bridge Construction (January 2013-December 2013)
    - Begin Excavation and Utility Relocations Start in late January
  - Prestwick Intersection (January 2013-December 2013)
    - Trailers Go in and Pole Relocations in January
- Area/Phase B: East Campus Work Around RAC (Spring 2013-Summer 2013) – Exact times being worked
- Area/Phase C: West Campus Work (Summer 2013-Fall 2013) – Exact times being worked