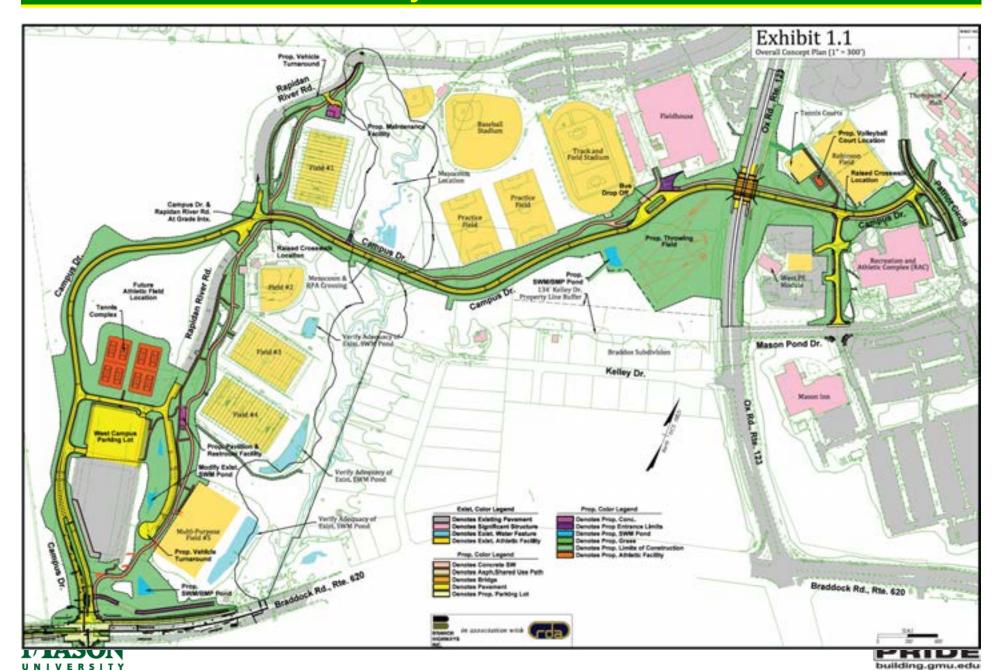

# West Campus Connector Advisory Group Meeting

George Mason University and Branch Highways Inc.





#### Agenda

- Campus Drive Update
  - Overall Design Update
  - Bridge Image Update
  - Overall Schedule Update
  - Kelly Drive Work & Schedule
- Discussion of Town & Gown Submission
- Baseball Stadium Improvements









#### **Project Overview**



#### **East Campus**



#### **West Campus**



## Bridge Image

#### ELEVATION: BRIDGE OVER CAMPUS DRIVE







#### Detour at 123



#### **Overall Schedule Review**

- Phase 1: Detour VA 123 to the East
  - Work will start: 21DEC12; Detour activated: 21JAN12
- Area/Phase A:
  - Bridge Construction (January 2013-December 2013)
    - Begin Excavation and Utility Relocations Start in late January
  - Prestwick Intersection (January 2013-December 2013)
    - Trailers Go in and Pole Relocations in January
- Area/Phase B: East Campus Work Around RAC (Spring 2013-Summer 2013) – Exact times being worked
- Area/Phase C: West Campus Work (Summer 2013-Fall 2013) – Exact times being worked





#### Kelley Drive Storm Water Work

- Design concepts have been developed by RDA/Branch
- Mason and Bra