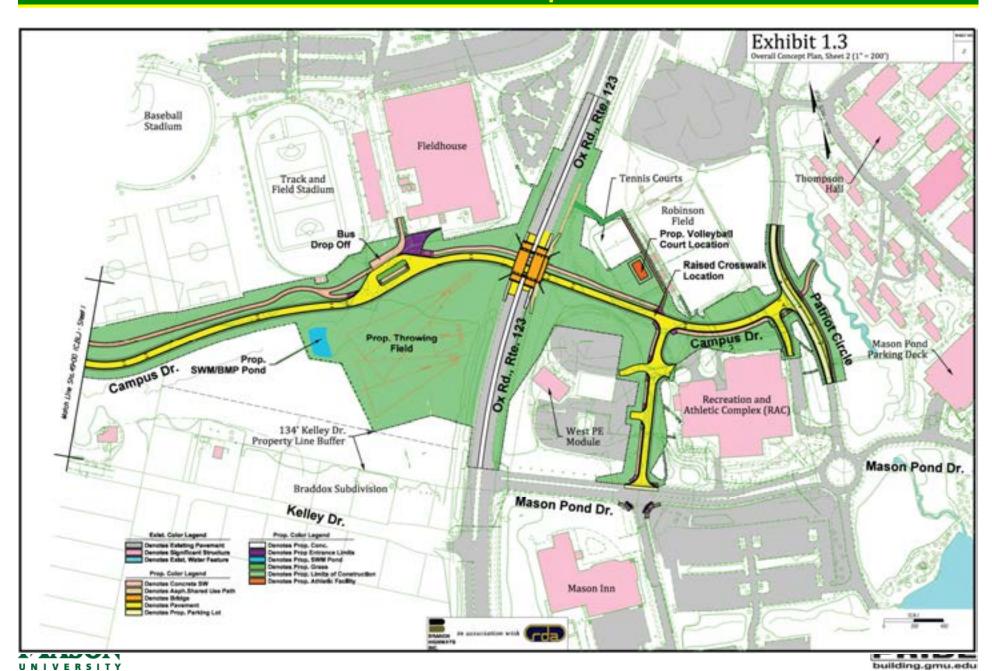

# West Campus Connector Advisory Group Meeting

George Mason University and Branch Highways Inc.





#### Agenda

- Campus Drive Update
  - Overall Design Update
  - Bridge Image Update
  - Overall Schedule Update
  - Kelly Drive Work & Schedule
- Discussion of Town & Gown Submission
- Baseball Stadium Improvements









#### **Project Overview**



#### **East Campus**



#### **West Campus**



## Bridge Image

#### ELEVATION: BRIDGE OVER CAMPUS DRIVE







#### Detour at 123



#### **Overall Schedule Review**

- Phase 1: Detour VA 123 to the East
  - Work will start: 21DEC12; Detour activated: 21JAN12
- Area/Phase A:
  - Bridge Construction (January 2013-December 2013)
    - Begin Excavation and Utility Relocations Start in late January
  - Prestwick Intersection (January 2013-December 2013)
    - Trailers Go in and Pole Relocations in January
- Area/Phase B: East Campus Work Around RAC (Spring 2013-Summer 2013) – Exact times being worked
- Area/Phase C: West Campus Work (Summer 2013-Fall 2013) – Exact times being worked





#### Kelley Drive Storm Water Work

- Design concepts have been developed by RDA/Branch
- Mason and Branch to engage with local